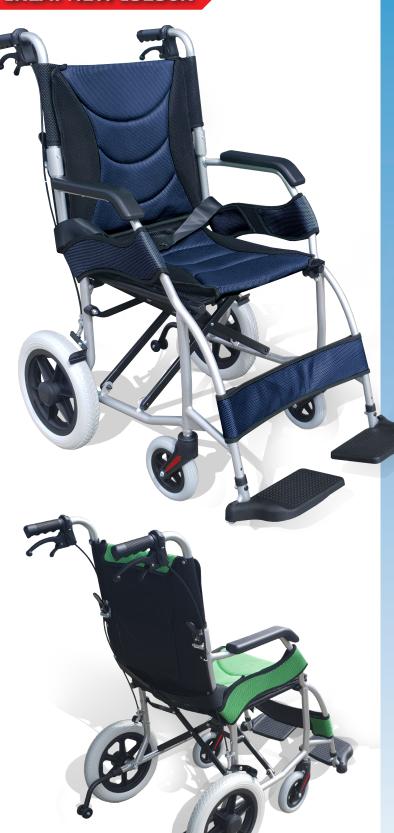

## COMFORTLITE TRANSIT WHEELCHAIR

RG312GR18 - GREEN RG312BL18 - STEEL BLUE

## **FEATURES**

- Lightweight: 9.5kg (Aluminium frame)
- Fixed armrest with PU padding
- Foldable backrest with storage pocket
- Removable seat with backrest cushions
- Double Handbrake
- Fixed leg rests with flip up footrests
- Large flat free tyres
- Seat belt
- Calf strap / Side straps (both removable)
- Anti tippers

## **SPECIFICATIONS**

(All dimensions shown are nominal)

- Overall:

840mm (L) - Footrests up

610mm (W) - 270mm (Folded)

975mm (H) - 730mm (Folded)

- Seat:

480mm (H) x 460mm (W) x 420mm (D)

- Backrest: **450mm (H) x 455mm (W)**
- Armrest: **200mm (H)**
- Wheels: **150mm / 6" (Front)**

300mm / 12" (Rear)

- Product Weight: 9.5kg

- Max. User Weight: 100kg

Please contact **REDGUM Brand** if you require further information on this product