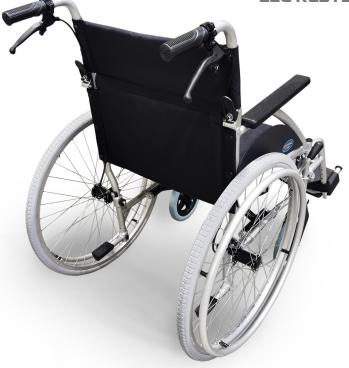

### **FEATURES**

- Lightweight Aluminium frame
- Compact folding frame and fold down backrest
- Removable / height adjustable swing away leg rests
- Fold up footplates with heel straps
- Attendant operated hand / park brakes
- Occupant operated park brakes
- Padded armrests
- Quick release self propel rear wheels

### **SPECIFICATIONS**

(All dimensions shown are nominal)

- Overall: **730mm W x 1080mm L x 925mm H** (including swing away leg rests)
- Overall Folded: **350mm W x 670mm L x 735mm H** (Leg rests / rear wheels removed)
- Seat: **490mm W x 420mm D x 520mm H**
- Armrest: 300mm L x 50mm W x 220mm H
- Backrest: **550mm W x 400mm H**
- Footrest: 175mm W x 155mm D x 340 440mm H
- Wheels: Ø200mm / 8" (Front) Ø610mm / 24" (Rear)
- Main Frame Weight: **8.9kg**
- Wheel Weight: **1.9kg each**
- Leg Rest Weight: **0.6kg each**
- Max. User Weight: 127kg