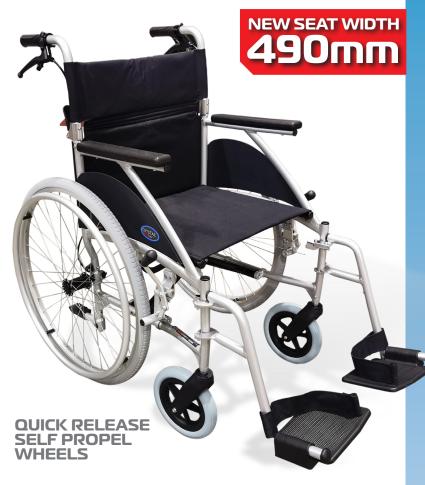

# CRYSTAL<sup>2</sup> 20" SELF PROPEL WHEELCHAIR

RG20B

### **FEATURES**

- Lightweight Aluminium frame
- Compact folding frame and fold down backrest
- Removable / height adjustable swing away leg rests
- Fold up footplates with heel straps
- Attendant operated hand / park brakes
- Occupant operated park brakes
- Padded armrests
- Quick release self propel rear wheels

### **SPECIFICATIONS**

(All dimensions shown are nominal)

- Overall: **730mm W x 1080mm L x 925mm H** (including swing away leg rests)
- Overall Folded: **350mm W x 670mm L x 735mm H** (Leg rests / rear wheels removed)
- Seat: **490mm W x 420mm D x 520mm H**
- Armrest: 300mm L x 50mm W x 220mm H
- Backrest: **550mm W x 400mm H**
- Footrest: 175mm W x 155mm D x 340 440mm H
- Wheels: Ø200mm / 8" (Front) Ø610mm / 24" (Rear)
- Main Frame Weight: **8.9kg**
- Wheel Weight: **1.9kg each**
- Leg Rest Weight: **0.6kg each**
- Max. User Weight: 127kg