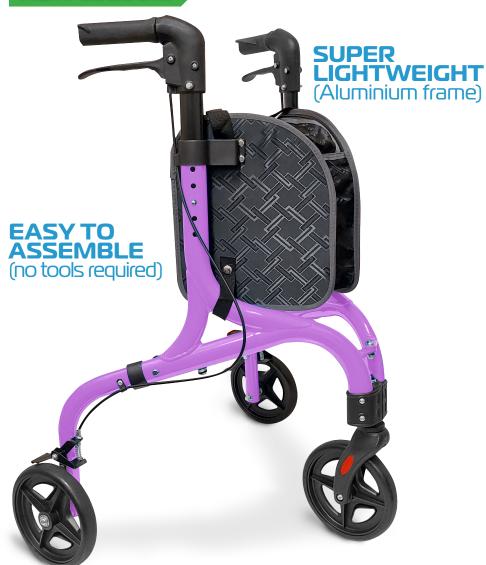

## **FEATURES**

- SUPER LIGHTWEIGHT!
- Epoxy powder coated **aluminium** frame
- Modern contemporary design
- Large wheels for improved mobility
- Removable zip lock storage bag with carry handle
- Height adjustable handles
- Locking handbrakes
- Easy to engage / release brake levers
- Ergonomic rubber hand grips
- Swivel front wheel
- Easy to assemble no tools required
- Folds up for storage and transport

## **SPECIFICATIONS**

(All dimensions shown are nominal)

- Overall: **580mm (L)** x **675mm (W)** x **830mm (H)** (lowest setting)
- Handle Heights: **830 930mm: 5 settings** (floor to top of handle)
- Handle Width: 480mm (overall)
- Wheels: 190mm Diameter
- Product Weight: **4.6kg** (without bag)
- Max User Weight: 115kg