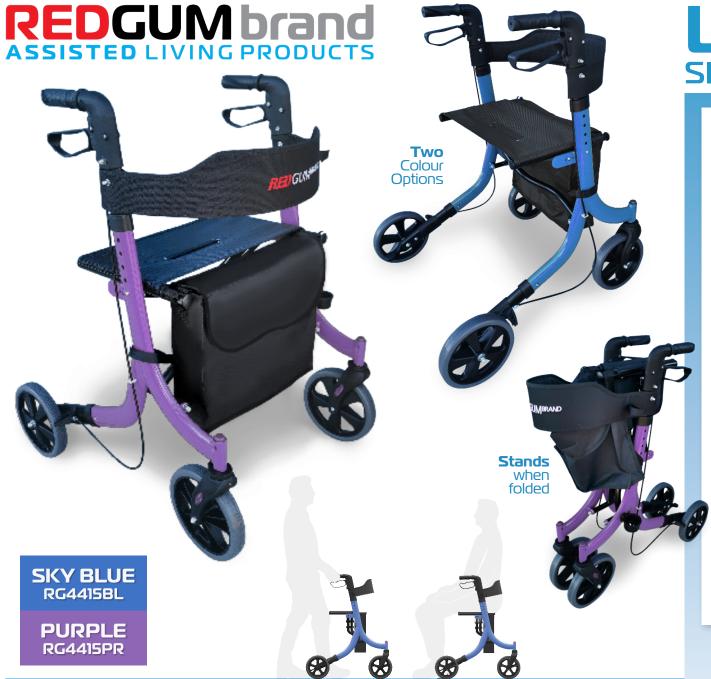

## LOW SEAT SIDE FOLDING WALKER

## **FEATURES**

- Great walking and stability aid
- Height adjustable handles
- Ergonomic hand grips to reduce pressure
- Brake and park brakes
- Convenient built in seat
- Lightweight aluminium construction
- Walking stick holder fitted as standard
- Removable storage bag fitted as standard
- Large diameter wheels for excellent mobility
- Flat free tyres
- Walker can stand up right when folded
- Folds up easily for transit or storage

## **SPECIFICATIONS** (All dims shown are nominal)

- Overall Width: 615mm (260mm folded)
- Overall Length: **730mm**
- Handle Height: **885 985mm (5 settings)**
- Seat: 460mm (W) x 250mm (D)
- Backrest Depth: **360mm**
- Seat Height: **510mm (floor to top of seat)**
- Wheel Diameter: Ø200mm / 8"
- Product Weight: **7.5kg**
- Max. User Weight: **136kg**