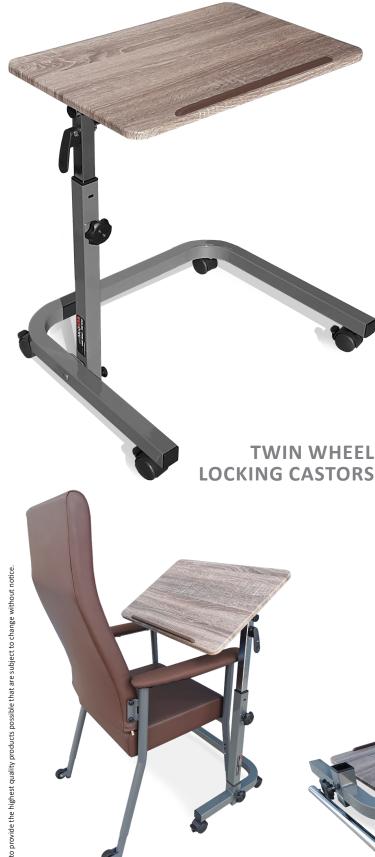

# **OVER BED**/ **CHAIR TABLE**

**RG623** 

#### **FEATURES**

- Vinyl wrapped platform with retaining lip
- Height adjustable platform
- Easy to adjust tilt function on platform
- Easily collapses for transport or storage
- Low clearance base to fit under beds
- Twin wheel locking castors
- Grey epoxy powder coated metal frame
- Chrome mild steel upright

#### SPECIFICATIONS

All dimensions shown are nominal and at lowest setting

Platform:

600mm (W) x 500mm (D) x 685 - 965mm (H)

Platform angles: 0° / 15° / 30° / 45° / 90°

Base Frame:

Internal Width: 610mm

Frame Height: (Under bed clearance): 100mm

Flattened:

1020mm (L) x 630mm (W) x 120mm (H)

Castors: ø50mm

Product Weight: 9.5kg

Maximum Load: 12kg

Please contact **REDGUM Brand** if you require further information on this product.

REDGUM brand: 1 Business way Malaga Western Australia 6090 Part of the For-de Group Pty Ltd