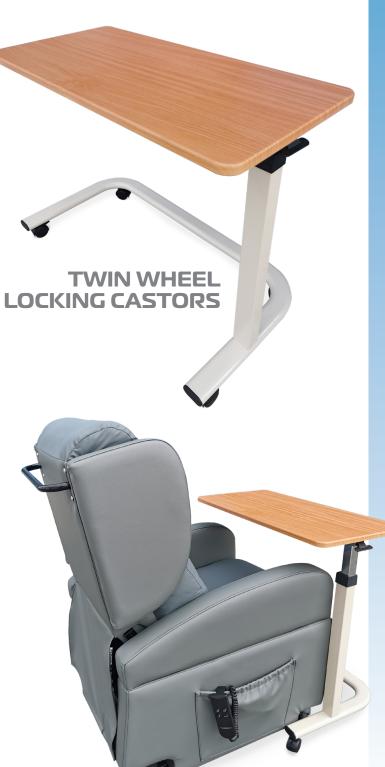

# OVER BED/ CHAIR TABLE

RG624

#### FEATURES

- Stable working surface
- Easy to clean surface vinyl wrapped
- Height adjustable platform
- Low clearance base to fit under beds
- Twin wheel locking castors
- Epoxy powder coated metal frame
- Chrome mild steel upright

### SPECIFICATIONS

(All dimensions shown are nominal and at lowest setting)

Platform:

805mm (W) x 385mm (D) x 715 - 1125mm (H)

Base Frame: Internal Width: **800mm** Frame Height: (Under bed clearance): **90mm** 

Castors: ø**50mm** 

Product Weight: **11kg** Maximum Load: **12kg** 

Please contact **REDGUM Brand** if you require further information on this product.