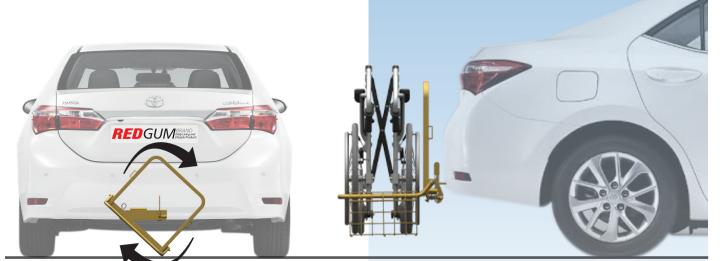

#### TILTING TO ASSIST WITH LOADING

# **COMPACT** WHEELCHAIR CARRIER RGCWCC

### FEATURES

- Tilting to assist with loading
- Designed to carry folding wheelchairs at the back of your vehicle
- Easy to fold mechanism
- Easy to remove
- Durable steel construction
- Lightweight
- Comes with rubber securing straps
- Powder coated to prevent corrosion

### SPECIFICATIONS

- Overall folded:
  - 580mm (W) x 540mm (H) x 130mm (D)
- Overall unfolded:
  - 580mm (W) x 540mm (H) x 490mm (D)
- Product Weight: **7kg**
- Max. weight capacity: **32kg**

**RGCWCCB** - Transit wheelchair carrier basket - **available as an option** 