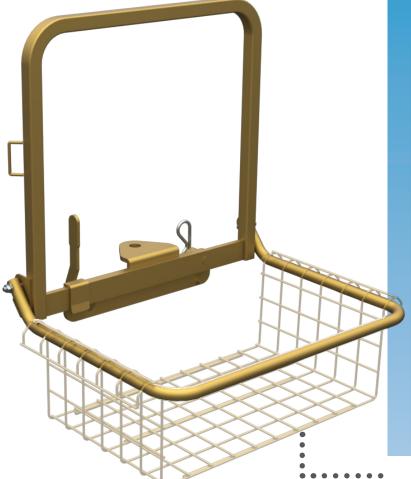

### SPECIFICATIONS

- Overall folded:
  - 580mm (W) x 540mm (H) x 130mm (D)
- Overall unfolded:
  - 580mm (W) x 540mm (H) x 490mm (D)
- Product Weight: **7kg**
- Max. weight capacity: **32kg**

**RGCWCCB** - Transit wheelchair carrier basket - **available as an option** 